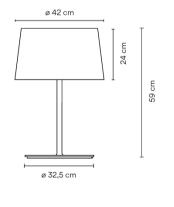

## Model Sheet

| Finish           | 10 White<br>NCS S 0300-N                                                                | Lighting effect                                                                 |
|------------------|-----------------------------------------------------------------------------------------|---------------------------------------------------------------------------------|
|                  |                                                                                         | General Lighting                                                                |
| Dimming          | On/ Off                                                                                 | Lamp for general lighting that equally distributes the light in all directions. |
| Instalation type | Surface Canopy                                                                          |                                                                                 |
| Materials        | Base: Steel<br>Vertical tube: Aluminum                                                  |                                                                                 |
| Light source     | 3 x MASTER LEDBULB E27 230V 13<br>3 x COMPACT FLUORESCENT E27                           | W<br>23DV <b>Photometric Data</b>                                               |
| Remarks          | Switch on the cable                                                                     | Other Applications                                                              |
| Nelliu Ks        | (IP20)                                                                                  |                                                                                 |
|                  |                                                                                         |                                                                                 |
| Packaging        | 2 Box<br>0.42 m x 0.42 m x 0.61 m<br>Gross weigth 6.3<br>Net weigth 5.49<br>Vol. 0.1791 |                                                                                 |
|                  |                                                                                         |                                                                                 |
|                  |                                                                                         |                                                                                 |
|                  |                                                                                         |                                                                                 |
|                  |                                                                                         |                                                                                 |
|                  |                                                                                         |                                                                                 |
|                  |                                                                                         |                                                                                 |
|                  |                                                                                         |                                                                                 |
|                  |                                                                                         |                                                                                 |