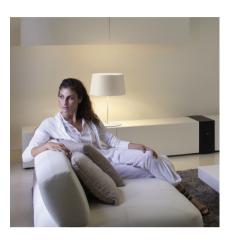

## 4900

Design By Ramos & Bassols

WARM is a table lamp with an off-white screen mesh shade that is appealing, elegant and adaptable to any atmosphere. Designed by Ramos & Bassols, the body is finished in white. On/off switch on cord. Frosted acrylic top diffuser.