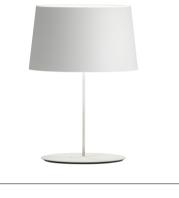

## 4900

Design By Ramos & Bassols

WARM is a table lamp with an off-white screen mesh shade that is appealing, elegant and adaptable to any atmosphere. Designed by Ramos & Bassols, the body is finished in white. On/off switch on cord. Frosted acrylic top diffuser.